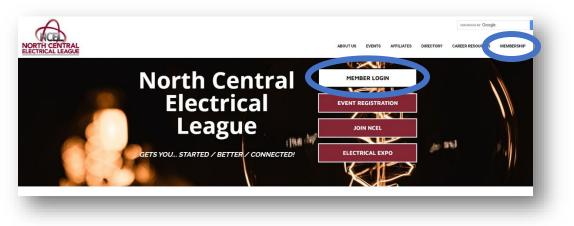

- 1. Go to the North Central Electrical League website www.ncel.org
- **2.** Login to your member portal. You can find the login access on the main home page either on the main menu or in the membership drop down menu found in the upper right corner.