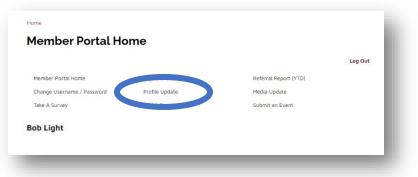

3. Select Profile Update located on the main menu page.

4. Select the edit profile button next to your company name.

| dit profiles related to: Me                      | •                    |
|--------------------------------------------------|----------------------|
| ditable Profiles Related to Bob<br>ight          | ADD NEW PROFILE      |
| Profile                                          |                      |
| ABC Electric Company<br>Main Contact<br>g Editor | EDIT<br>PROFILE      |
| Receives Communication Billing Contact           | VIEW                 |
| Relation Type Employer                           | INVOICES             |
| Title                                            |                      |
| N () N IO V items per page                       | a 1 - 1 of 1 items Ö |
| SAVE RELATIONSHIPS                               |                      |