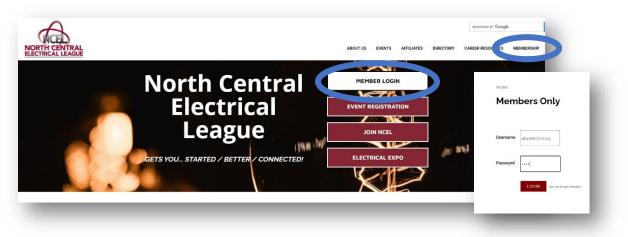

- 1. Go to the North Central Electrical League website www.ncel.org
- 2. Login to your member portal. You can find the login access on the main home page either on the main menu or in the membership drop down menu found in the upper right corner.