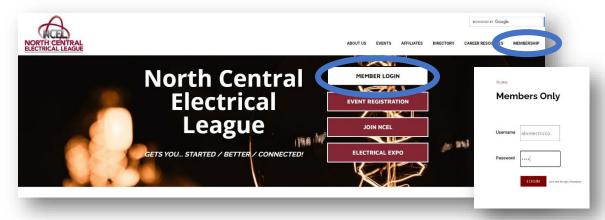

## HOW TO YOUR PAY OPEN INVOICES AND DUES:

You will need your NCEL login information. If you do not have a login please contact NCEL at (952) 854-4405 and we will assist you.

- 1. Go to the North Central Electrical League website www.ncel.org
- 2. Login to your member portal. You can find the login access on the main home page either on the main menu or in the membership drop down menu found in the upper right corner.