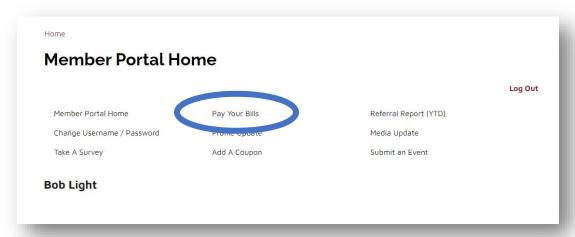

3. On your member portal you will need to select Pay Your Bills on the main menu.

4. Here you will see any open invoice or unpaid dues you have with us. To pay the invoice you select the box next to the invoice you would like to pay.