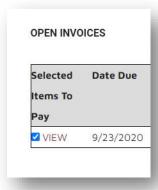

3. On your member portal you will need to select Pay Your Bills on the main menu.

4. Here you will see any open invoice or unpaid dues you have with us. To pay the invoice you select the box next to the invoice you would like to pay.